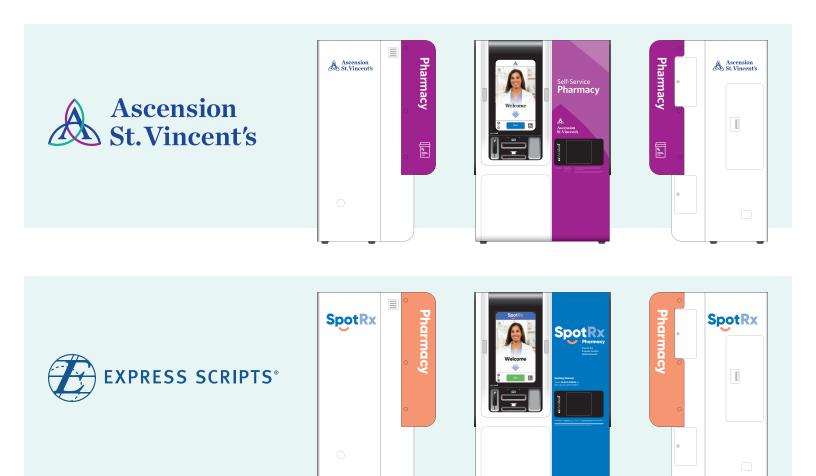

# SpotRx Partnerships

A Wild Horse Communications Case Study | Learn more at wildhorsecom.com

These self-service pharmacy kiosks can be branded for different evironments, such as healthcare networks, corporate campuses and private retail chains.