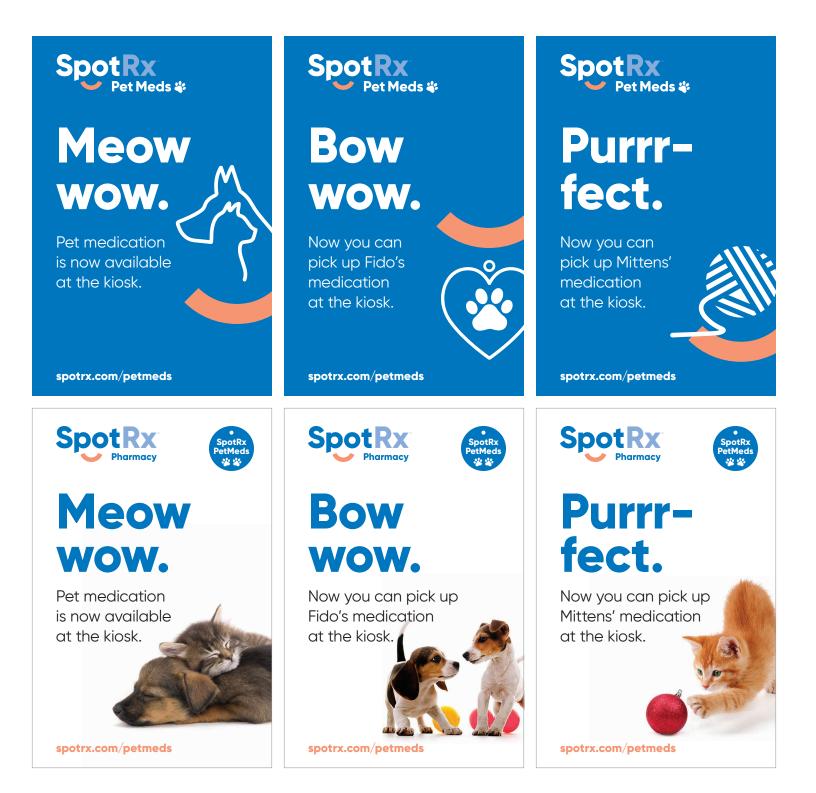

#### SpotRx Pet Meds

A Wild Horse Communications Case Study | Learn more at wildhorsecom.com

These campaigns are designed to promote the availability of veterinary prescriptions in SpotRx Pharmacy kiosks.