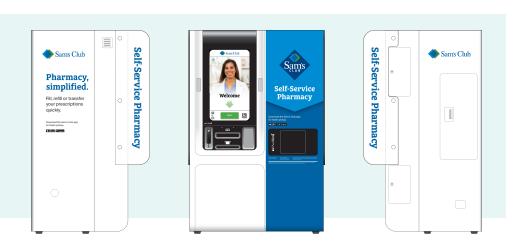

# SpotRx Partnerships

A Wild Horse Communications Case Study | Learn more at wildhorsecom.com

These self-service pharmacy kiosks can be branded for different evironments, such as healthcare networks, corporate campuses and private retail chains.